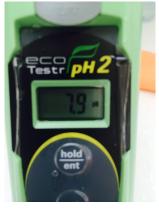

## Placement of device- 15/1/2015

Water Tested –

<u>High levels of algae</u> and biofilm bacteria in the water

High level of PH 7.9

After 1 month results

PH reading after 1 month is 7.0

Means environment for algae living is GONE means <u>ALL ALGAE WILL DIE</u>