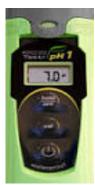

PH reading after 1 month is 7.0

Means environment for algae living is GONE means <u>ALL ALGAE WILL DIE</u>