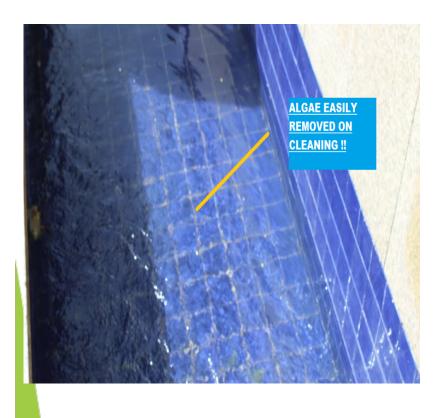

## Placement of device- 15/1/2015

Water Tested –

<u>High levels of algae</u> and biofilm bacteria in the water

High level of PH 7.9

After 1 month results

## Scalewatcher <u>KILLS ALGAE</u> and <u>REMOVES</u> <u>RUST</u>

Small Algae particles need a better medium for filter

Highly recommend installation Of Glass medium for your filter instead of sand

- SCALEWATCHER was used only 6 hours a day
- Recommendation is 8 hours a day minimum
- Also Recommendation to <u>Change</u> the media of filter from <u>SAND</u> to <u>GLASS MEDIA</u>