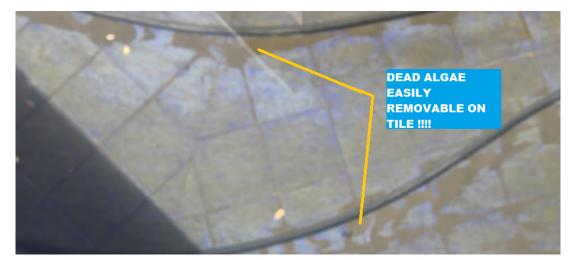

## Scalewatcher <u>KILLS ALGAE</u> and <u>REMOVES</u> <u>RUST</u>

Small Algae particles need a better medium for filter

Highly recommend installation Of Glass medium for your filter instead of sand

- SCALEWATCHER was used only 6 hours a day
- Recommendation is 8 hours a day minimum
- Also Recommendation to <u>Change</u> the media of filter from <u>SAND</u> to <u>GLASS MEDIA</u>

PH reading after 1 month is 7.0

Means environment for algae living is GONE means <u>ALL ALGAE WILL DIE</u>