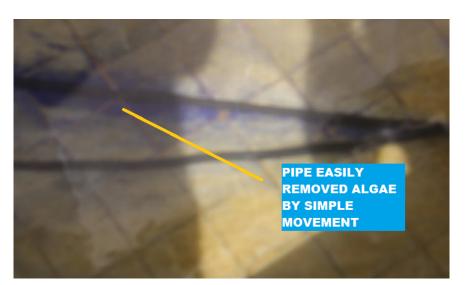

## Scalewatcher <u>KILLS ALGAE</u> and <u>REMOVES</u> <u>RUST</u>

Small Algae particles need a better medium for filter

Highly recommend installation Of Glass medium for your filter instead of sand

- SCALEWATCHER was used only 6 hours a day
- Recommendation is 8 hours a day minimum
- Also Recommendation to <u>Change</u> the media of filter from <u>SAND</u> to <u>GLASS MEDIA</u>