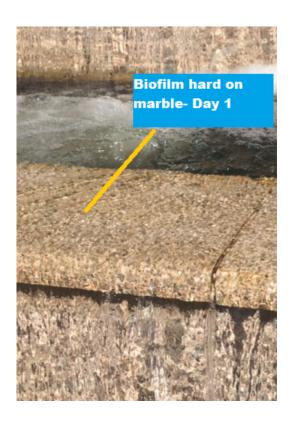

## Placement of device- 15/1/2015

Water Tested –

<u>High levels of algae</u> and biofilm bacteria in the water

High level of PH 7.9

After 1 month results