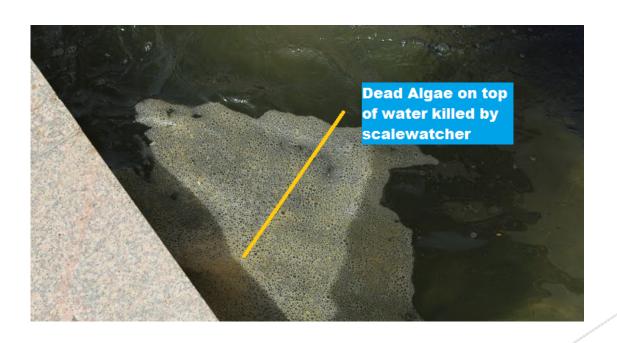

## Scalewatcher <u>KILLS ALGAE</u> and <u>REMOVES</u> <u>RUST</u>

Small Algae particles need a better medium for filter

Highly recommend installation Of Glass medium for your filter instead of sand

- SCALEWATCHER was used only 6 hours a day
- Recommendation is 8 hours a day minimum
- Also Recommendation to <u>Change</u> the media of filter from <u>SAND</u> to <u>GLASS MEDIA</u>

PH reading after 1 month is 7.0

Means environment for algae living is GONE means <u>ALL ALGAE WILL DIE</u>