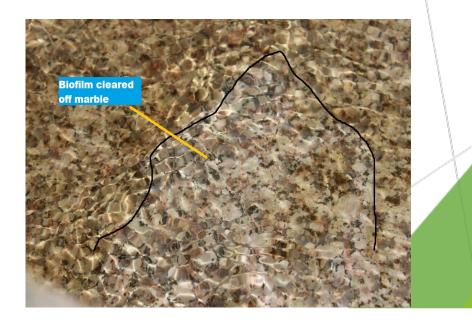

## 1 MONTH RESULTS

## Scalewatcher <u>KILLS ALGAE</u> and <u>REMOVES</u> <u>RUST</u>

Small Algae particles need a better medium for filter

Highly recommend installation Of Glass medium for your filter instead of sand

- SCALEWATCHER was used only 6 hours a day
- Recommendation is 8 hours a day minimum
- Also Recommendation to <u>Change</u> the media of filter from <u>SAND</u> to <u>GLASS MEDIA</u>