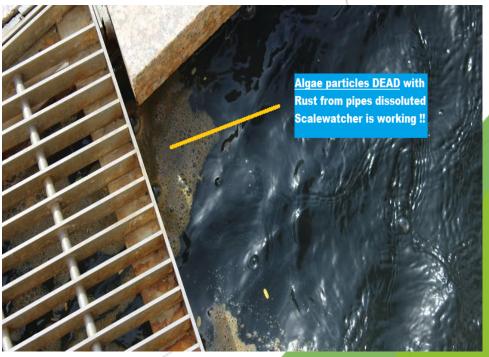

## Scalewatcher <u>KILLS ALGAE</u> and <u>REMOVES</u> <u>RUST</u>

Small Algae particles need a better medium for filter

Highly recommend installation Of Glass medium for your filter instead of sand

- SCALEWATCHER was used only 6 hours a day
- Recommendation is 8 hours a day minimum
- Also Recommendation to <u>Change</u> the media of filter from <u>SAND</u> to <u>GLASS MEDIA</u>