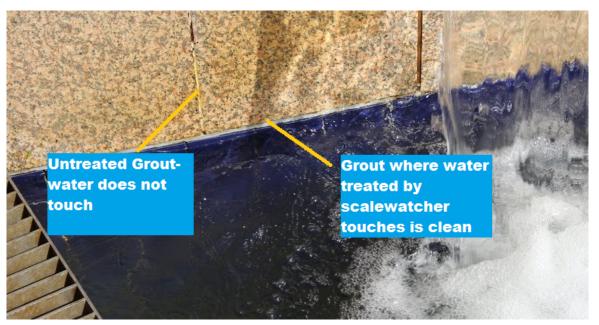

## Scalewatcher <u>KILLS ALGAE</u> and <u>REMOVES</u> <u>RUST</u>

Small Algae particles need a better medium for filter

Highly recommend installation Of Glass medium for your filter instead of sand

- SCALEWATCHER was used only 6 hours a day
- Recommendation is 8 hours a day minimum
- Also Recommendation to <u>Change</u> the media of filter from <u>SAND</u> to <u>GLASS MEDIA</u>