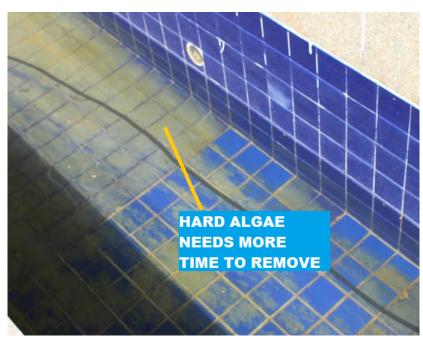

## Scalewatcher <u>KILLS ALGAE</u> and <u>REMOVES</u> <u>RUST</u>

Small Algae particles need a better medium for filter

Highly recommend installation Of Glass medium for your filter instead of sand

- SCALEWATCHER was used only 6 hours a day
- Recommendation is 8 hours a day minimum
- Also Recommendation to <u>Change</u> the media of filter from <u>SAND</u> to <u>GLASS MEDIA</u>