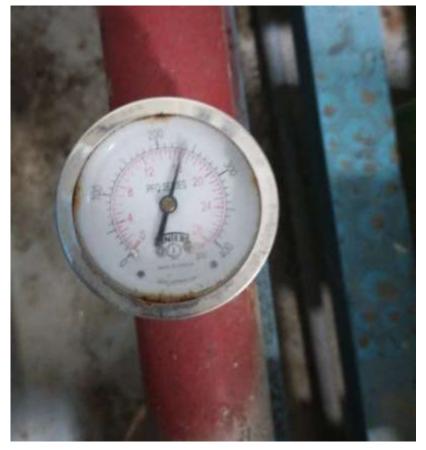

Before treatment (week 1), as shown in the image, the guage pressure is high for lots of pressure to pump water

After treatment (week 6), the image clearly shows that the pressure in guage has dropped due to melting of scaling in the pipeline