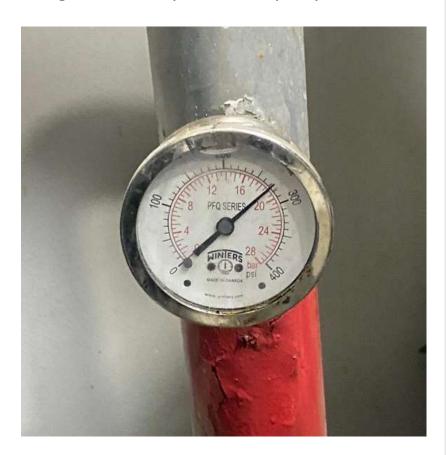

### Before & After results of SW on RO system

After treatment (week 1), the image clearly shows that the pressure in guage has dropped due to melting of scaling in the pipeline

After treatment (week 1), the image clearly shows that the pressure in guage has dropped due to melting of scaling in the pipeline

After treatment (week 3), the image clearly shows that the pressure in guage has dropped due to melting of scaling in the pipeline

After treatment (week 3), the image clearly shows that the pressure in guage has dropped due to melting of scaling in the pipeline

After treatment (week 4), the image clearly shows that the pressure in guage has dropped due to melting of scaling in the pipeline

After treatment (week 3), the image clearly shows that the pressure in guage has dropped due to melting of scaling in the pipeline

Before treatment (week 1), as shown in the image, the guage pressure is high for lots of pressure to pump water

After treatment (week 6), the image clearly shows that the pressure in guage has dropped due to melting of scaling in the pipeline