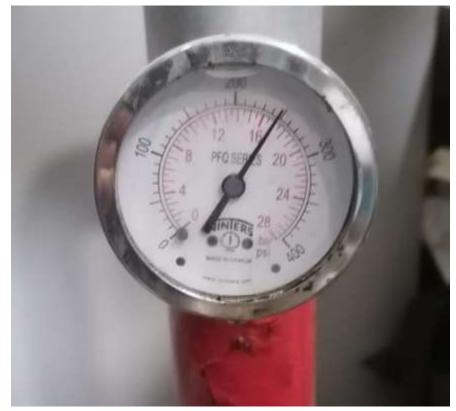

### Before & After results of SW on RO system

After treatment (week 1), the image clearly shows that the pressure in guage has dropped due to melting of scaling in the pipeline

After treatment (week 1), the image clearly shows that the pressure in guage has dropped due to melting of scaling in the pipeline