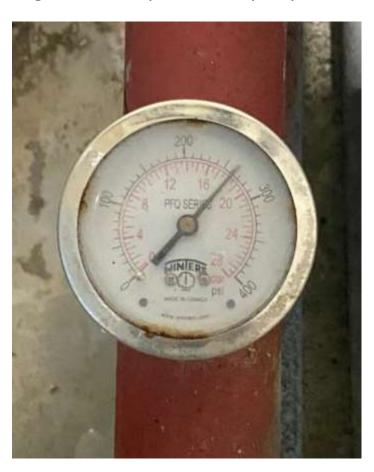

After treatment (week 4), the image clearly shows that the pressure in guage has dropped due to melting of scaling in the pipeline

After treatment (week 3), the image clearly shows that the pressure in guage has dropped due to melting of scaling in the pipeline