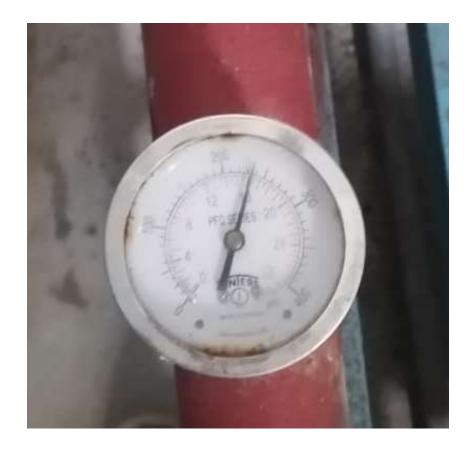

### Before & After results of SW on RO system

After treatment (week 1), the image clearly shows that the pressure in guage has dropped due to melting of scaling in the pipeline

After treatment (week 1), the image clearly shows that the pressure in guage has dropped due to melting of scaling in the pipeline

After treatment (week 3), the image clearly shows that the pressure in guage has dropped due to melting of scaling in the pipeline

After treatment (week 3), the image clearly shows that the pressure in guage has dropped due to melting of scaling in the pipeline

After treatment (week 4), the image clearly shows that the pressure in guage has dropped due to melting of scaling in the pipeline

After treatment (week 3), the image clearly shows that the pressure in guage has dropped due to melting of scaling in the pipeline

Before treatment (week 1), as shown in the image, the guage pressure is high for lots of pressure to pump water

After treatment (week 6), the image clearly shows that the pressure in guage has dropped due to melting of scaling in the pipeline