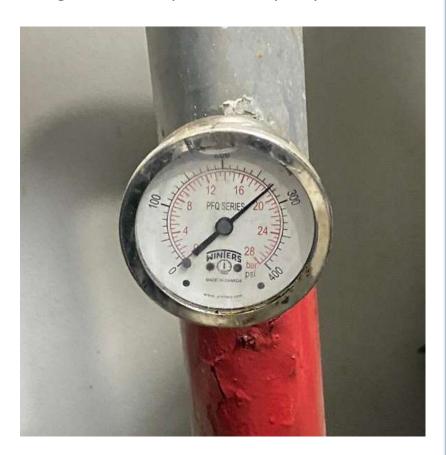

Before treatment (week 1), as shown in the image, the guage pressure is high for lots of pressure to pump water

After treatment (week 6), the image clearly shows that the pressure in guage has dropped due to melting of scaling in the pipeline