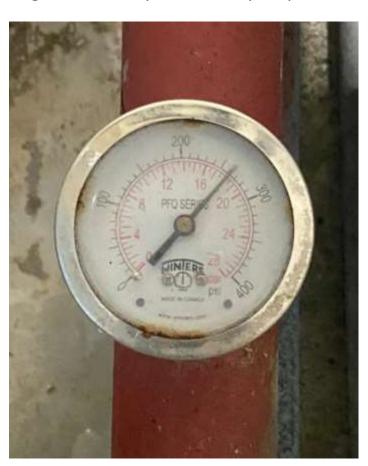

After treatment (week 3), the image clearly shows that the pressure in guage has dropped due to melting of scaling in the pipeline

After treatment (week 3), the image clearly shows that the pressure in guage has dropped due to melting of scaling in the pipeline