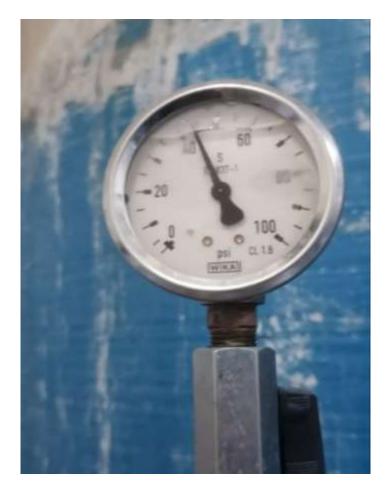

Before treatment (week 1), as shown in the image, the guage pressure is high for lots of pressure to pump water

After treatment (week 6), the image clearly shows that the pressure in guage has dropped due to melting of scaling in the pipeline