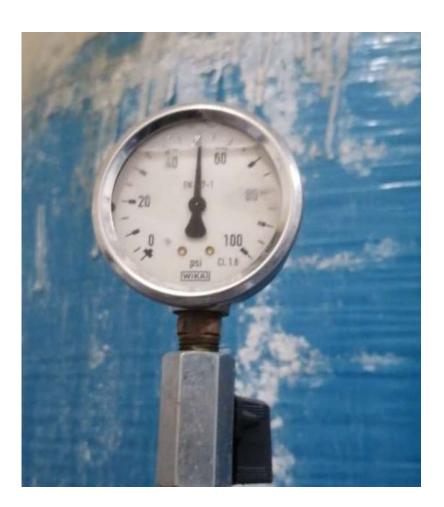

### Before & After results of SW on RO system

After treatment (week 1), the image clearly shows that the pressure in guage has dropped due to melting of scaling in the pipeline

After treatment (week 1), the image clearly shows that the pressure in guage has dropped due to melting of scaling in the pipeline

After treatment (week 3), the image clearly shows that the pressure in guage has dropped due to melting of scaling in the pipeline

After treatment (week 3), the image clearly shows that the pressure in guage has dropped due to melting of scaling in the pipeline

After treatment (week 4), the image clearly shows that the pressure in guage has dropped due to melting of scaling in the pipeline

After treatment (week 3), the image clearly shows that the pressure in guage has dropped due to melting of scaling in the pipeline

Before treatment (week 1), as shown in the image, the guage pressure is high for lots of pressure to pump water

After treatment (week 6), the image clearly shows that the pressure in guage has dropped due to melting of scaling in the pipeline