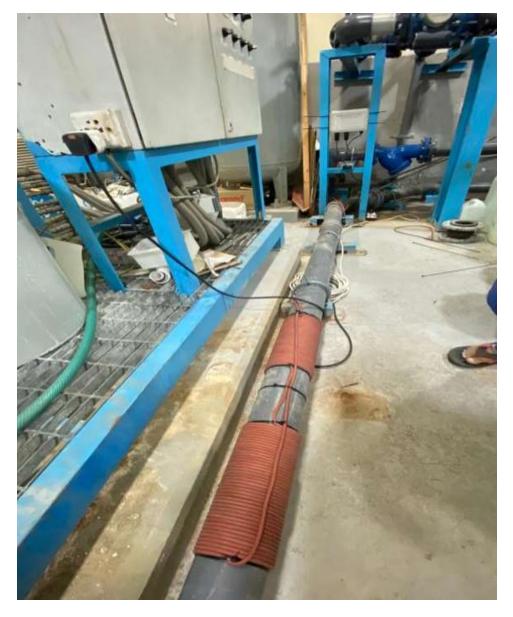

#### Overview

- Installation of SW Commercial Model in the main inlet pipe before RO System was on 16<sup>th</sup> March, 2023.
- Initial status for each application was noted:
- \* External scaling and leaking of the pipe and fittings of the RO system were noted with pictures as reference point to monitor the effect of SW water treatment system.
- Progress for each application were closely monitored with each respective supervisor.

The Scalewatcher electronic hard water treatment system operates with a signal cable, wound around the pipe work. It emits a weak magnetic and electric field around the inside and outside of the pipe work which affects the calcium molecule formation.