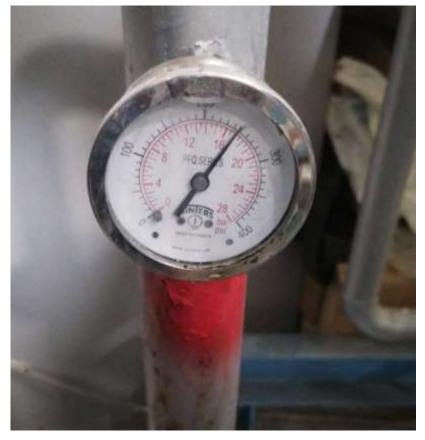

### Before & After results of SW on RO system

After treatment (week 1), the image clearly shows that the pressure in guage has dropped due to melting of scaling in the pipeline

After treatment (week 1), the image clearly shows that the pressure in guage has dropped due to melting of scaling in the pipeline

After treatment (week 3), the image clearly shows that the pressure in guage has dropped due to melting of scaling in the pipeline

After treatment (week 3), the image clearly shows that the pressure in guage has dropped due to melting of scaling in the pipeline