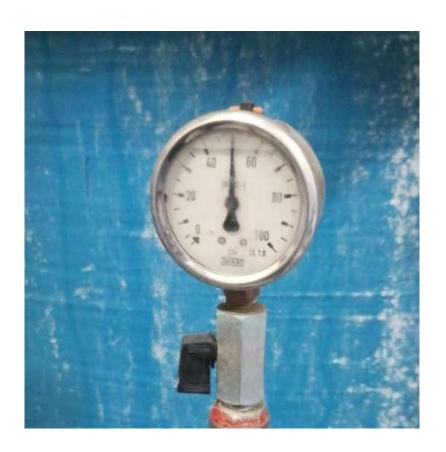

### Before & After results of SW on RO system

After treatment (week 1), the image clearly shows that the pressure in guage has dropped due to melting of scaling in the pipeline

After treatment (week 1), the image clearly shows that the pressure in guage has dropped due to melting of scaling in the pipeline