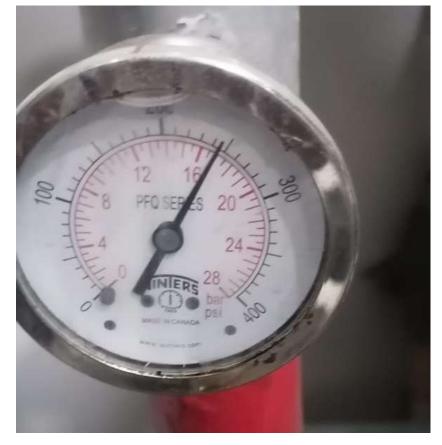

### Before & After results of SW on RO system

After treatment (week 1), the image clearly shows that the pressure in guage has dropped due to melting of scaling in the pipeline

After treatment (week 1), the image clearly shows that the pressure in guage has dropped due to melting of scaling in the pipeline

After treatment (week 3), the image clearly shows that the pressure in guage has dropped due to melting of scaling in the pipeline

After treatment (week 3), the image clearly shows that the pressure in guage has dropped due to melting of scaling in the pipeline

After treatment (week 4), the image clearly shows that the pressure in guage has dropped due to melting of scaling in the pipeline

After treatment (week 3), the image clearly shows that the pressure in guage has dropped due to melting of scaling in the pipeline

Before treatment (week 1), as shown in the image, the guage pressure is high for lots of pressure to pump water

After treatment (week 6), the image clearly shows that the pressure in guage has dropped due to melting of scaling in the pipeline