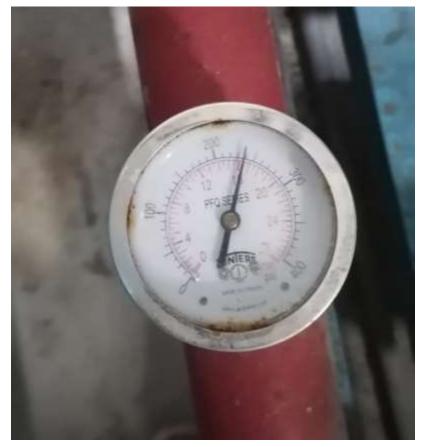

After treatment (week 4), the image clearly shows that the pressure in guage has dropped due to melting of scaling in the pipeline

After treatment (week 3), the image clearly shows that the pressure in guage has dropped due to melting of scaling in the pipeline