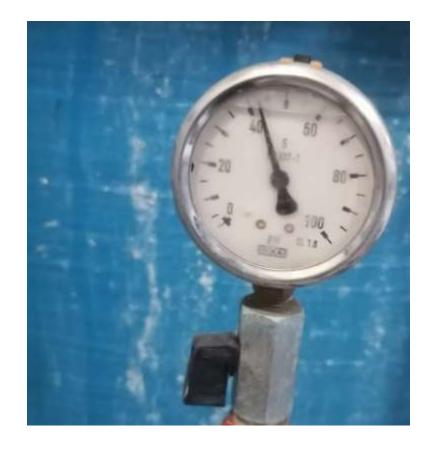

After treatment (week 3), the image clearly shows that the pressure in guage has dropped due to melting of scaling in the pipeline

After treatment (week 3), the image clearly shows that the pressure in guage has dropped due to melting of scaling in the pipeline

After treatment (week 4), the image clearly shows that the pressure in guage has dropped due to melting of scaling in the pipeline

After treatment (week 3), the image clearly shows that the pressure in guage has dropped due to melting of scaling in the pipeline