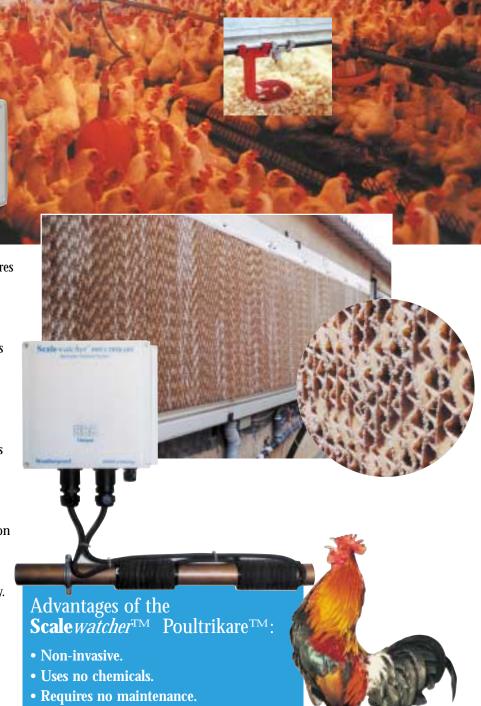

## The solution for scale problems in the poultry sector

The **Scale** *watcher*<sup>™</sup> is easily fitted and requires no plumbing, chemicals or maintenance.

## **Scale** *watcher*<sup>™</sup> will:

- Maintain nipple drinkers and spray nozzles clear of any blockages.
- Keep drinking cones and cooling panels clean and scale free.
- Enhance the performance of medicators and enable them to work at designed levels of accuracy.
- Remove scale and sludge from waterlines.
- Improve the performance of water heaters and boilers and of water cooled refrigeration equipment in poultry.
- Keep incubators clean and enable their humidification systems to operate perfectly.
- Clear scale stains from stainless steel and other surfaces.
- Improve the efficacy of disinfectants.
- Provide a return on investment within one year.
- Have a lifespan of over 20 years.